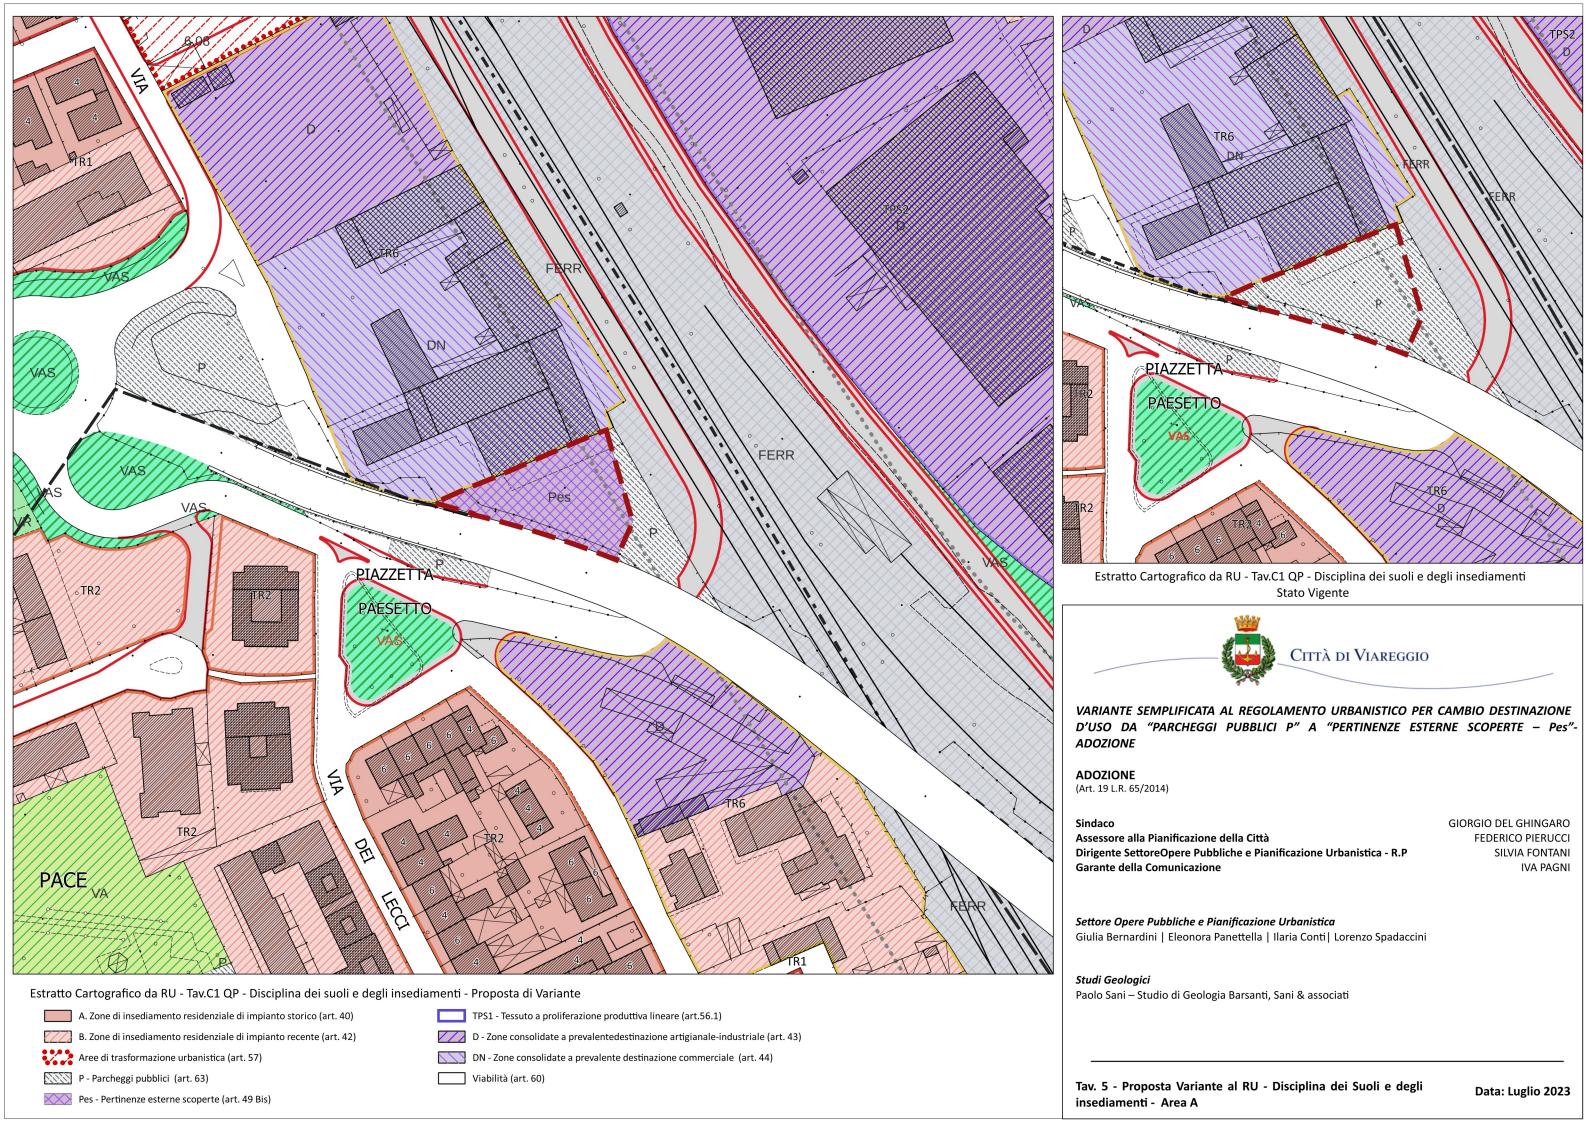

Estratto Cartografico da RU - Tav.C1 QP - Disciplina dei suoli e degli insediamenti Stato Vigente

VARIANTE SEMPLIFICATA AL REGOLAMENTO URBANISTICO PER CAMBIO DESTINAZIONE D'USO DA "PARCHEGGI PUBBLICI P" A "PERTINENZE ESTERNE SCOPERTE - Pes"-