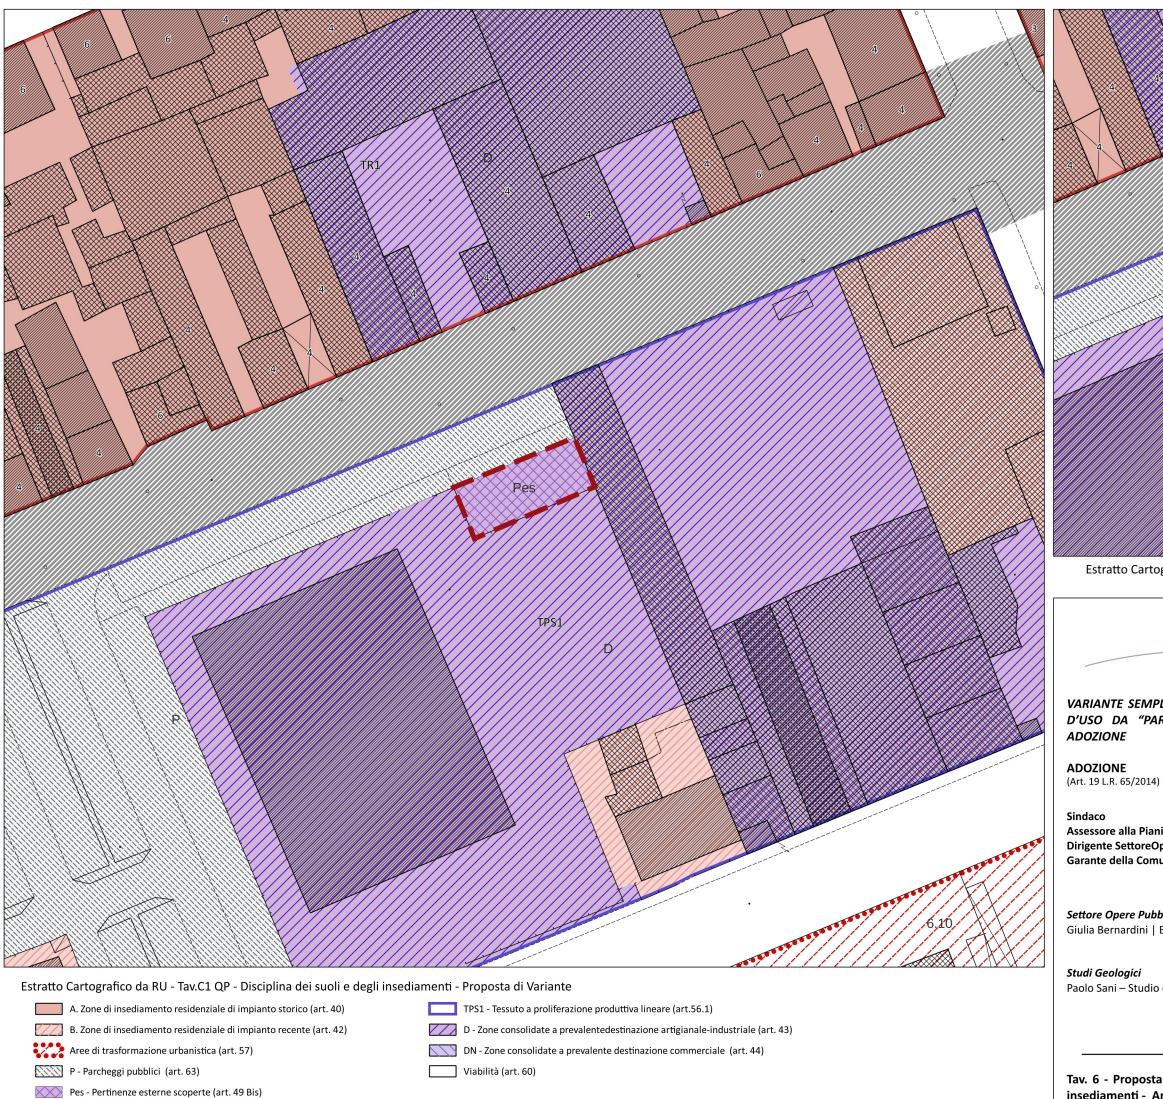

## Settore Opere Pubbliche e Pianificazione Urbanistica

Giulia Bernardini | Eleonora Panettella | Ilaria Conti| Lorenzo Spadaccini

Paolo Sani – Studio di Geologia Barsanti, Sani & associati

Tav. 6 - Proposta Variante al RU - Disciplina dei Suoli e degli insediamenti - Area B