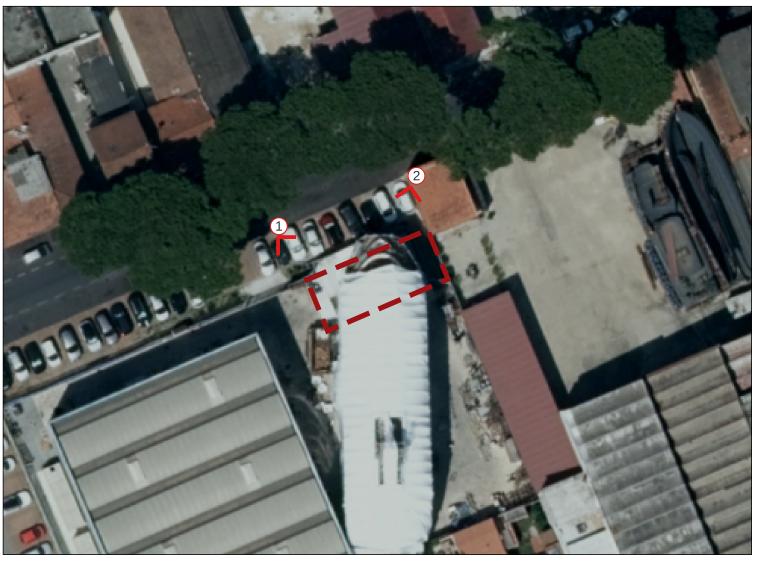

### Studi Geologici

Paolo Sani – Studio di Geologia Barsanti, Sani & associati

Tav. 2 - Quadro Conoscitivo - Documentazione Fotografica -Area A

Estratto Cartografico da RU - Tav.B6 QC- Beni architettonici e Beni Paesaggistici (art. 136, D.Lgs. 42 2004)