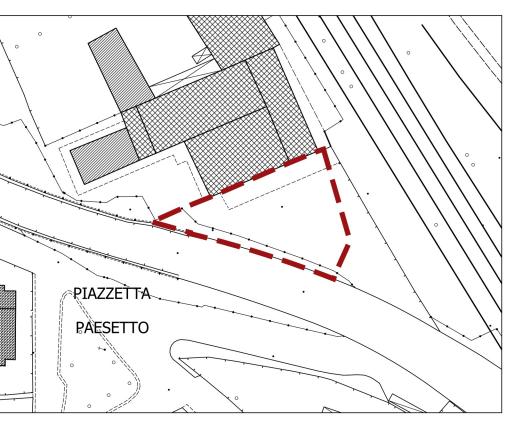

Estratto Cartografico da RU - Tav.B6 QC- Beni architettonici e Beni Paesaggistici (art. 136, D.Lgs. 42 2004)

Estratto Cartografico da RU - Tav.C1 QP - Disciplina dei suoli e degli insediamenti

Estratto Cartografico - Inquadramento da C.T.R. Regione Toscana