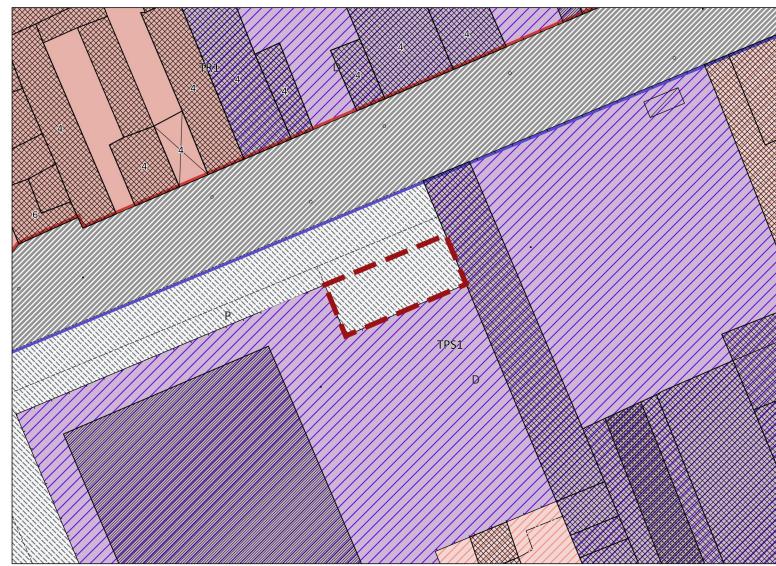

Estratto Cartografico da RU - Tav.B6 QC- Beni architettonici e Beni Paesaggistici (art. 136, D.Lgs. 42 2004)

Estratto Cartografico da RU - Tav.C1 QP - Disciplina dei suoli e degli insediamenti

Estratto Cartografico - Inquadramento da C.T.R. Regione Toscana

Estratto Cartografico - Catasto

VARIANTE SEMPLIFICATA AL REGOLAMENTO URBANISTICO PER CAMBIO DESTINAZIONE D'USO DA "PARCHEGGI PUBBLICI P" A "PERTINENZE ESTERNE SCOPERTE - Pes"-**ADOZIONE** 