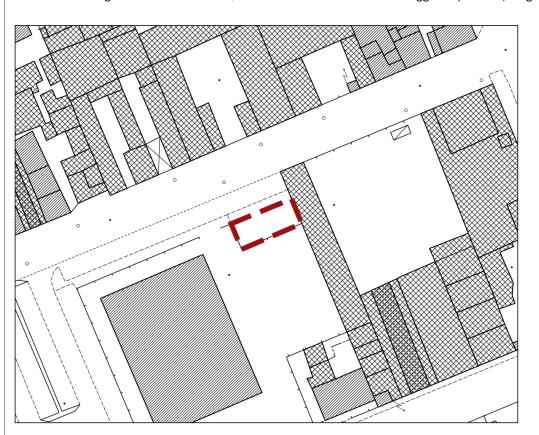

Estratto Cartografico da RU - Tav.B6 QC- Beni architettonici e Beni Paesaggistici (art. 136, D.Lgs. 42 2004)

Estratto Cartografico da RU - Tav.C1 QP - Disciplina dei suoli e degli insediamenti

Estratto Cartografico - Inquadramento da C.T.R. Regione Toscana

Estratto Cartografico - Catasto

VARIANTE SEMPLIFICATA AL REGOLAMENTO URBANISTICO PER CAMBIO DESTINAZIONE D'USO DA "PARCHEGGI PUBBLICI P" A "PERTINENZE ESTERNE SCOPERTE - Pes"-**ADOZIONE** 