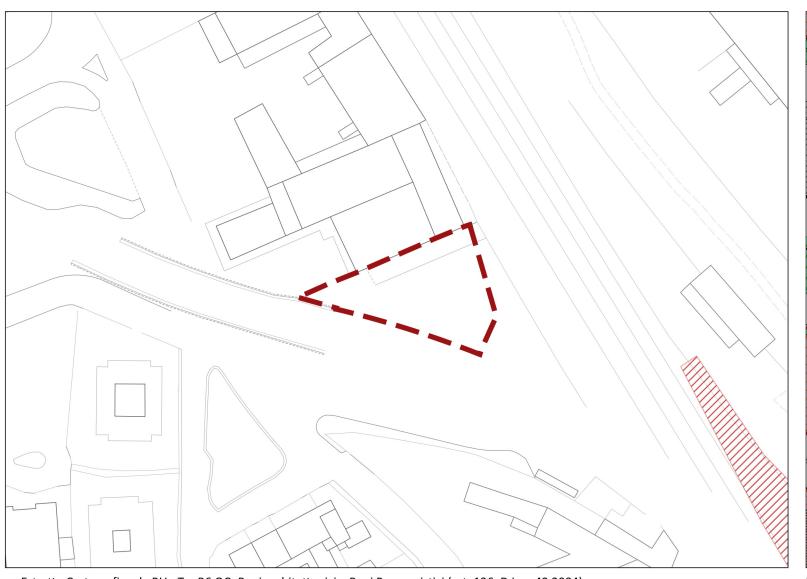

Estratto Cartografico da RU - Tav.B6 QC- Beni architettonici e Beni Paesaggistici (art. 136, D.Lgs. 42 2004)

Estratto Cartografico da RU - Tav.C1 QP - Disciplina dei suoli e degli insediamenti

Estratto Cartografico - Inquadramento da C.T.R. Regione Toscana