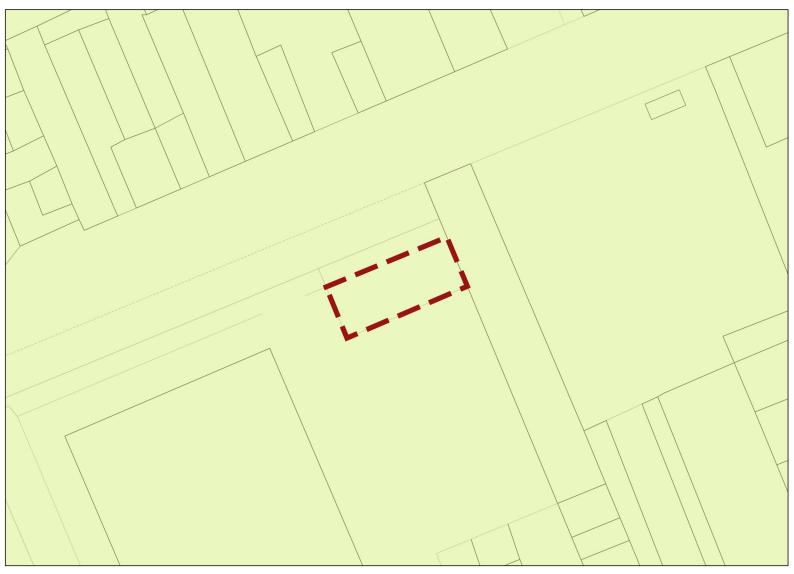

Estratto Cartografico - Catasto

VARIANTE SEMPLIFICATA AL REGOLAMENTO URBANISTICO PER CAMBIO DESTINAZIONE D'USO DA "PARCHEGGI PUBBLICI P" A "PERTINENZE ESTERNE SCOPERTE - Pes"-**ADOZIONE** 