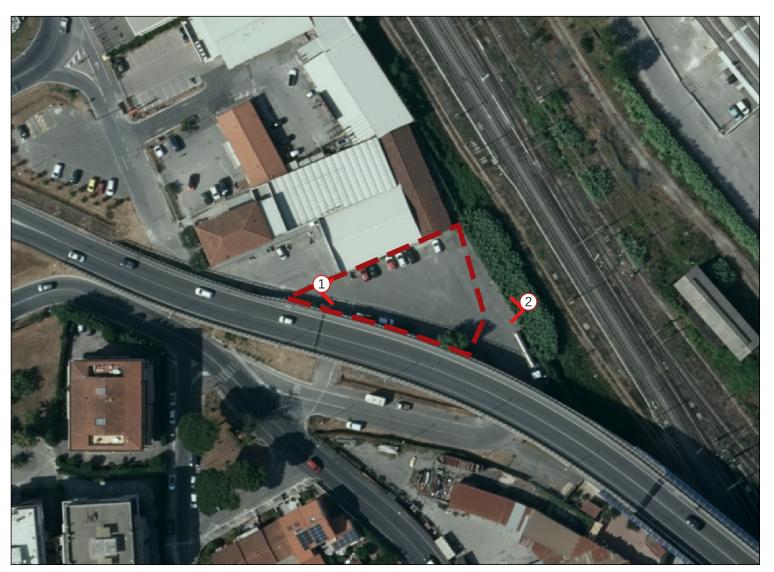

### Studi Geologici

Paolo Sani – Studio di Geologia Barsanti, Sani & associati

Tav. 1 - Quadro Conoscitivo - Estratti Cartografici - Area A

Foto 1

Foto 2

Estratto Ortofotocarta Regione Toscana volo del 2021