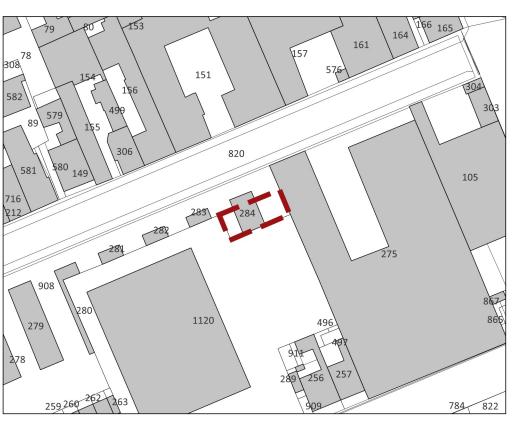

Estratto Cartografico - Catasto

VARIANTE SEMPLIFICATA AL REGOLAMENTO URBANISTICO PER CAMBIO DESTINAZIONE D'USO DA "PARCHEGGI PUBBLICI P" A "PERTINENZE ESTERNE SCOPERTE - Pes"-**ADOZIONE** 