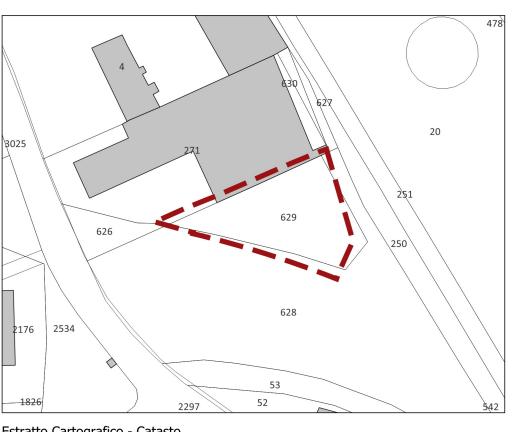

Estratto Cartografico - Catasto

VARIANTE SEMPLIFICATA AL REGOLAMENTO URBANISTICO PER CAMBIO DESTINAZIONE D'USO DA "PARCHEGGI PUBBLICI P" A "PERTINENZE ESTERNE SCOPERTE - Pes"-**ADOZIONE** 